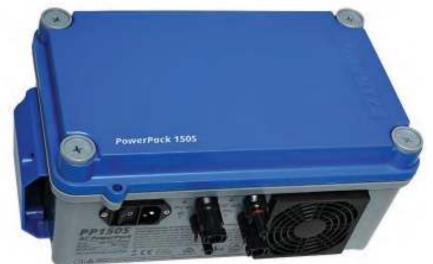

# PowerPack 150S DC power supply for PS2 pump systems

## Description

An outdoor rated power supply unit to allow LORENTZ PS2-100 to PS2-150 systems to be powered from an AC (mains voltage) power source. The PowerPack can be used as a continuous supply, in conjunction with PV modules or as a temporary or seasonal supply.

#### **Features**

- DC power supply to power LORENTZ solar pump systems from the grid or a generator
- Robust weatherproof housing
- External on / off switch
- Use of MC4 connections to allow quick change over from PV modules to PowerPack
- DC inputs and outputs allow for permanent connection of a solar array
- 1m AC connection cable NEMA 5-15P (US Plug) or CEE 7/7 (EU Plug)
- Requires a tool to open the housing
- Designed to be used with the LO-RENTZ PS2-100 to PS2-150 systems