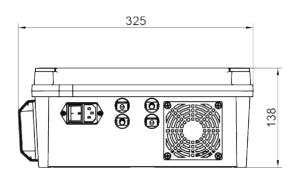

# Dimensions and weight

- See drawing for mm measurments
- Max height 220 mm (8.7")
- Max width 325 mm (12.8")
- depth 138 mm (5.4")
- Weight 2.9 kg (6.4 lbs)