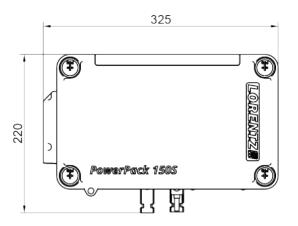

# Mounting options

 Wall or panel mount using 4 holes with weather protection

# Dimensions and weight

- See drawing for mm measurments
- Max height 220 mm (8.7")
- Max width 325 mm (12.8")
- depth 138 mm (5.4")
- Weight 2.9 kg (6.4 lbs)